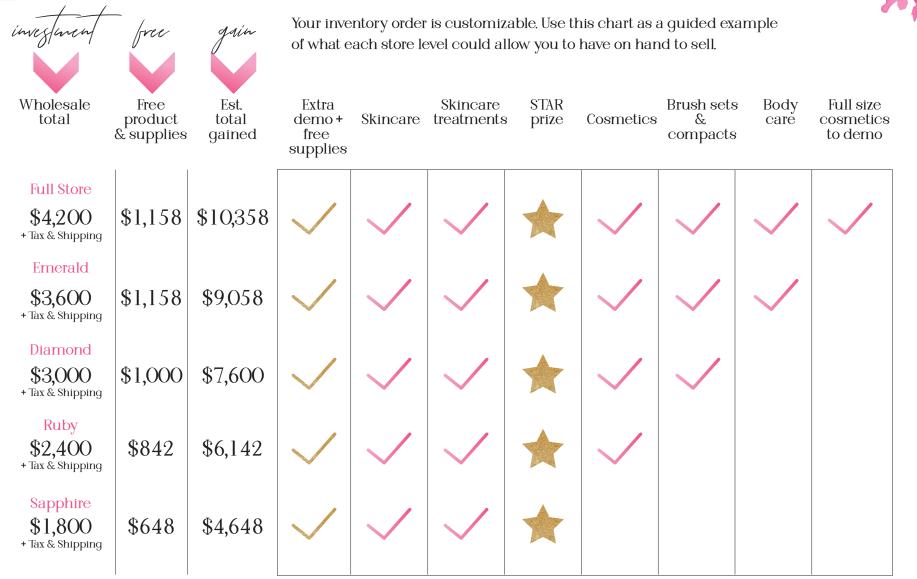

## explanation of each store level

| FULL STORE<br>\$4,200 Wholesale | A Full Store adds your Sephora experience to your Target experience, allowing your clients to DEMO and try all the colors if you choose to do that. In addition to everything below, it provides you with multiples of skincare lines, treatments & color products giving you the opportunity to hold multiple appointments & servicing reorders without needing to restock often. You will be able to have multiple brush sets, roll up bags & compacts on had to sell. You will be able to demo full size, color products & brush sets. |
|---------------------------------|-------------------------------------------------------------------------------------------------------------------------------------------------------------------------------------------------------------------------------------------------------------------------------------------------------------------------------------------------------------------------------------------------------------------------------------------------------------------------------------------------------------------------------------------|
| EMERALD<br>\$3,600 Wholesale    | The Emerald Store will give you more of a Target experience. You will be able to have more of each skincare option, treatments<br>and multiples of the cosmetic shades of your choice. You will be able to carry brush sets, brush cleaners, cleansing brushes,<br>compacts and applicators in your store. You will also be able to carry body care- toning lotion, satin hands and satin body.<br>You will still be able to hold a good amount of appointments and not need to restock right away.                                       |
| DIAMOND<br>\$3,000 Wholesale    | The Diamond Store provides you with the convenience of a Walgreens, where you can include some more options for your customers. In addition to everything below, you will be able to have two to three of each skincare line and treatments and then multiple color shades. You will also be able to carry brush sets, brush cleaners, cleansing brushes, compacts and applicators in your store.                                                                                                                                         |
| RUBY<br>\$2,400 Wholesale       | The Ruby Store is kind of like a Convenient Store experience. You can go to the Gas Station and grab some milk quick if you're out,<br>but most people aren't able to complete their shopping list there. In addition to everything below, it will get you a couple of each<br>skincare lines and treatments and then at least one of most cosmetic shades. You will most likely need to restock after<br>one or two appointments.                                                                                                        |
| SAPPHIRE<br>\$1,800 Wholesale   | The Sapphire Store will provide you with an experience like one of those kiosk stands you see at the mall. You will have some of what people like but the supplies will be limited. In addition to everything below, you will be able to have one or two of each skincare line & treatments. You will be restocking after every appointment and you may not be able to fill each order at your parties.                                                                                                                                   |
| DEMO+<br>\$1,200                | The Demo+ Package will be a similar experience to having a Vending Machine. In addition to everything below, it will get you some popular individual products to sell but not complete skincare collections.                                                                                                                                                                                                                                                                                                                              |
| DEMO PACKAGE<br>\$600           | The Demo Package will just get you more full-sized products such as additional skin care treatments {Charcoal Mask, Glycolic Peel, ect_} to DEMO as well as both formulas of foundation. This will not get you many product to sell.                                                                                                                                                                                                                                                                                                      |